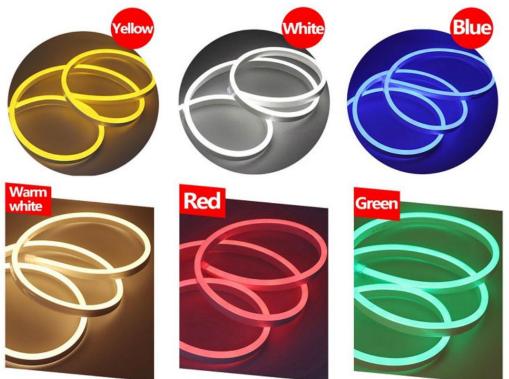

#### Features

- Epistar chips High brightness LM-80 TESTED;
- Always use one bin for one CCT. make the color uniform, good consistency.
- ▶ IP67

- Wide CCT and CRI range are available.
- > Double layer 3oz rolled copper FPCB with good heart dissipation
- Easy installation
- DC12V/DC24V Low voltage input
- Max series is 30meters. No drop voltage on the whole reel.Great!!!!!