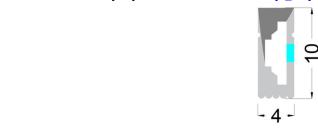

LM-80 TESTED;
- Always use one bin for one CCT. make the color uniform, good consistency.
- ▶ IP67



- Wide CCT and CRI range are available.
- > Double layer 3oz rolled copper FPCB with good heart dissipation
- Easy installation
- DC12V/DC24V Low voltage input
- Max series is 30meters. No drop voltage on the whole reel.Great!!!!!

## Applications

## Decorative lighting



## Signage lighting



## **♦** Parameters

| Part No.          | Led Type | Led No./m | ССТ        | Lumen/m | CRI   | Working Voltage | Power | Viewing Angle |
|-------------------|----------|-----------|------------|---------|-------|-----------------|-------|---------------|
| GMFT1000-120W2835 | 2835     | 120       | 2200-9000k | 1320    | RA>80 | DC12V/DC24V     | 6W    | 120°          |

# ♦ Dimensions (mm)







# **♦ Lighting Distribution Curve**



## Connection Guide:



## Installation Guide:

If powered from both ends, max 20m in one continous run







180° Installation (240v & 120v) 1.Mini channel



Convex Installation Mini channel

## **♦** Attention:

- > The strip itself and all its components could not be mechanically stressed.
- Assembly must not damage or destroy conducting paths on the circuit board. The installation must be carried out by qualified personnel;
- > Please check correct electrical polarity before connection. Wrong polarity may destroy the strip
- > The max. length could not be over 5 meters when serial connection. If length is over 5 meters, you could see voltage drop which can cause hazardous overload and damage the strip
- > Please ensure that the transformer c