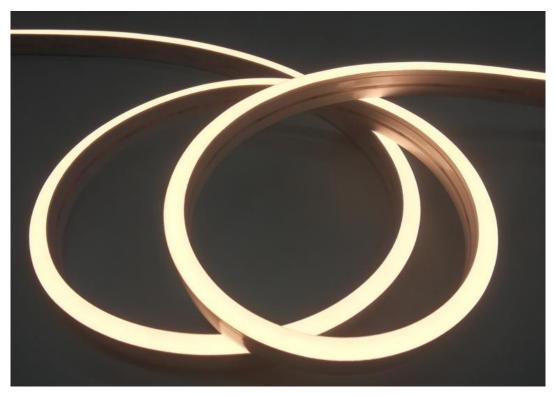

# Neon Flexible LED Strip GMFT1000-120W2835





#### Features

- Epistar chips High brightness LM-80 TESTED;
- Always use one bin for one CCT. make the color uniform, good consistency.
- ▶ IP67



- Wide CCT and CRI range are available.
- > Double layer 3oz rolled copper FPCB with good heart dissipation
- Easy installation
- DC12V/DC24V Low voltage input
- Max series is 30meters. No drop voltage on the whole reel.Great!!!!!

## Applications

## Decorative lighting



## Signage lighting



## **♦** Parameters

| Part No.          | Led Type | Led No./m | ССТ        | Lumen/m | CRI   | Working Voltage | Power | Viewing Angle |
|-------------------|----------|-----------|------------|---------|-------|-----------------|-------|---------------|
| GMFT1000-120W2835 | 2835     | 120       | 2200-9000k | 1320    | RA>80 | DC12V/DC24V