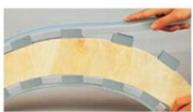

## Installation Guide:

If powered from both ends, max 20m in one continous run

180° Installation (240v & 120v) 1.Mini channel

Convex Installation Mini channel