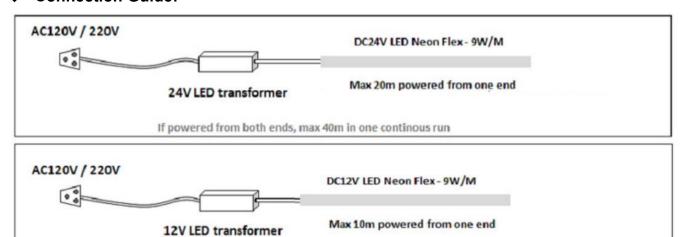

## Connection Guide:

## Installation Guide:

If powered from both ends, max 20m in one continous run

180° Installation (240v & 120v) 1.Mini channel

Convex Installation Mini channel