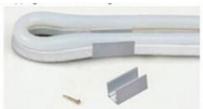

## Installation Guide:

If powered from both ends, max 20m in one continous run

180° Installation (240v & 120v) 1.Mini channel

Convex Installation Mini channel

2.Screw

- Pay particular attention to the conductive slopes, avoid bending the strip so as not to slice them;
  Cut the strips only along the appropriate marks;
- > Strips must be installed in a suitable environment. It is the user's responsibility to provide suitable