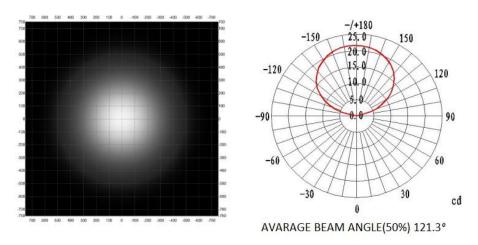

ne CCT. make the color uniform, good consistency.
- ▶ IP67



- Wide CCT and CRI range are available.
- > Double layer 3oz rolled copper FPCB with good heart dissipation
- Easy installation
- DC12V/DC24V Low voltage input
- Max series is 30meters. No drop voltage on the whole reel.Great!!!!!

## Applications

## Decorative lighting



## Signage lighting



## **♦** Parameters

| Part No.          | Led Type | Led No./m | ССТ        | Lumen/m | CRI   | Working Voltage | Power | Viewing Angle |
|-------------------|----------|-----------|------------|---------|-------|-----------------|-------|---------------|
| GMFT1000-120W2835 | 2835     | 120       | 2200-9000k | 1320    | RA>80 | DC12V/DC24V     | 6W    | 120°          |

# ♦ Dimensions (mm)







# **♦ Lighting Distribution Curve**



## Connection Guide:



## Installation Guide:

If powered from both ends, max 20m in one continous run







180° Installation (240v & 120v) 1.Mini channel



Convex Installation Mini channel

## **♦** Attention:

- > The strip itself and all its components could not be mechanically stressed.
- Assembly must not damage or destroy conducting paths on the circuit board. The installation must be carried out by qualified personnel;
- > Please check correct electrical polarity before connection. Wrong polarity may destroy the strip
- > The max. length could not be over 5 meters when serial connection. If length is over 5 meters, you could see voltage drop which can cause hazardous overload and damage the strip
- > Please ensure that the transformer could bear the total load.

2.Screw

- Pay