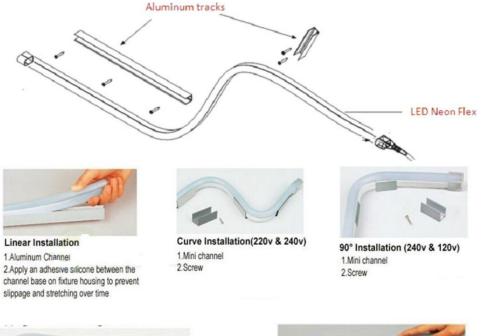

## Installation Guide:

If powered from both ends, max 20m in one continous run

180° Installation (240v & 120v) 1.Mini channel

Convex Installation Mini channel

2.Screw

- Pay particular attention to the conductive slopes, avoid bending the strip so as not to slice them;
  Cut the strips only along the appropriate marks;
- > Strips must be installed in a suitable environment. It is the user's responsibility to provide suitable