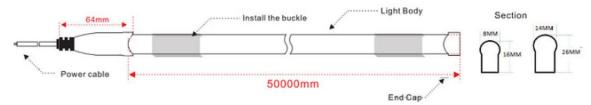

## Package information:

5meters per reel; 1 reel per aluminum foil bag; 100bags per carton; Total 500meters in one carton.

Carton size; 46\*27.5\*28.5cm; N.W: 11.5±5%Kg; G.W: 12.5±10%Kg